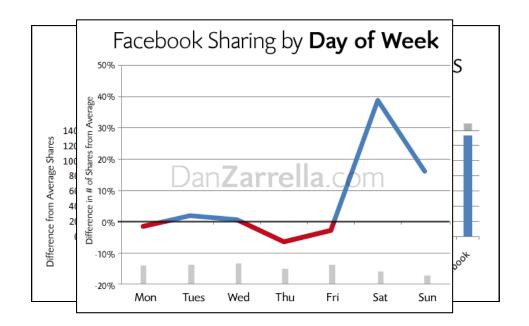

# WHAT MAKES CONTENT SHAREABLE?

Find relevance between your keywords and current trends & topics