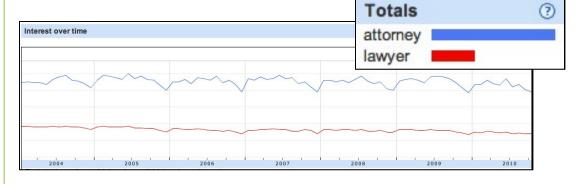

## **UNDERSTANDING YOUR AUDIENCE?**

| Keyword                            |                                                                                                           | Competition                                                                                                   | Local Monthly Searches                                                                                        |
|------------------------------------|-----------------------------------------------------------------------------------------------------------|---------------------------------------------------------------------------------------------------------------|---------------------------------------------------------------------------------------------------------------|
| attorney                           | Q                                                                                                         |                                                                                                               | 13,600,000                                                                                                    |
| lawyer                             | Q                                                                                                         |                                                                                                               | 7,480,000                                                                                                     |
| personal injury lawyer             | Q                                                                                                         |                                                                                                               | 301,000                                                                                                       |
| los angeles personal injury lawyer | Q                                                                                                         |                                                                                                               | 6,600                                                                                                         |
| personal injury lawyer attorney    | Q                                                                                                         |                                                                                                               | 4,400                                                                                                         |
| personal injury attorney           | Q                                                                                                         |                                                                                                               | 450,000                                                                                                       |
|                                    | attorney lawyer personal injury lawyer los angeles personal injury lawyer personal injury lawyer attorney | attorney  lawyer  personal injury lawyer  los angeles personal injury lawyer  personal injury lawyer attorney | attorney  lawyer  personal injury lawyer  los angeles personal injury lawyer  personal injury lawyer attorney |

Speak the same language as your target audience

Keywords are like market research