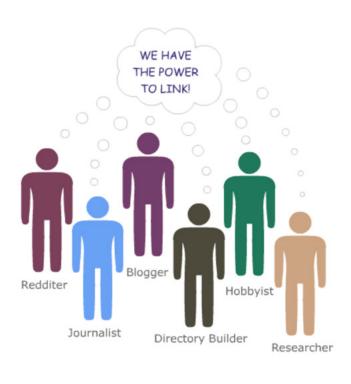

# Build Authority: Social Supports SEO

Social Media Reaches the People With the Power to Link

Appealing to the types of users who have the power to link will generate more links, which raises a site's authority

### What Types of Users Link?

- Website/Blog owners (ie they have the ability to link!)
- Participate in social media sites, forums & groups
- Looking for great "stories" to share

Image courtesy SEOmoz

Amplify