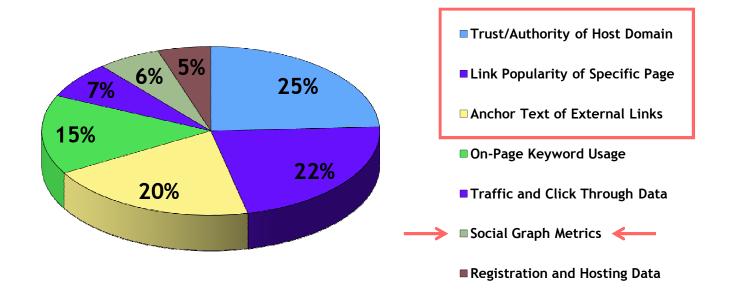

### **AUTHORITY MAKES SEARCH GO**

Authority: Links = Authority = Rankings

## Overall Ranking Algorithm

The takeaway? On-site optimization is critical, but links and other offsite factors are a tremendous part of the ranking algorithm

-Source: 2009 SEOmoz study "Search Engine Ranking Factors"